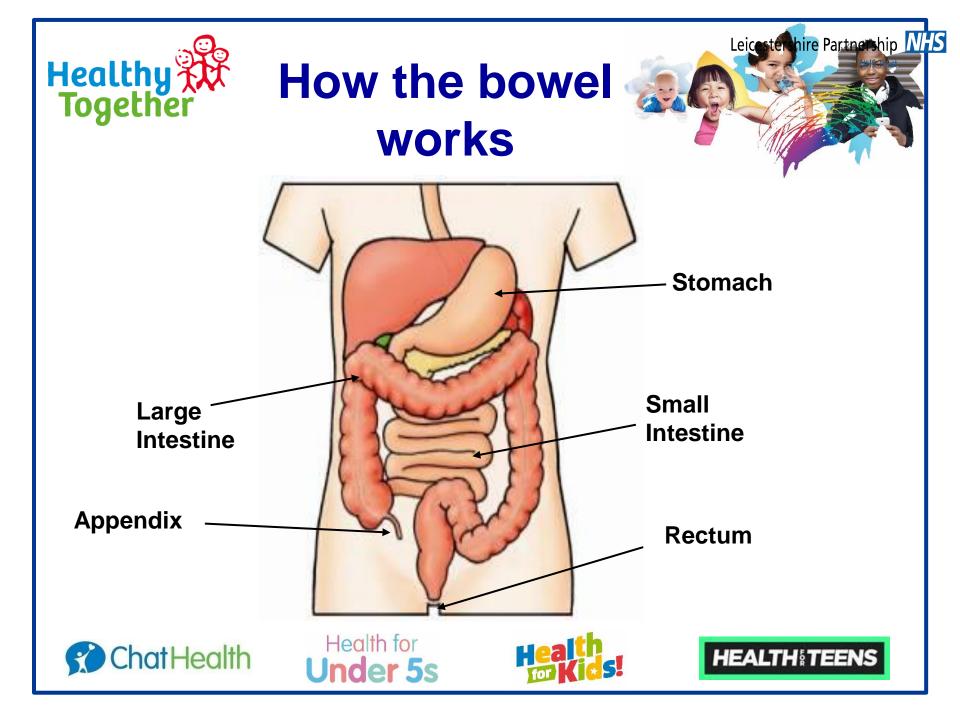

## Information on the bowel

### **Constipation**

Signs and symptoms of constipation are often difficult to recognise.

Signs could include:

- small or large hard stools
- opening bowels less than three times a week
- stomach pains
- pain/straining when opening the bowels