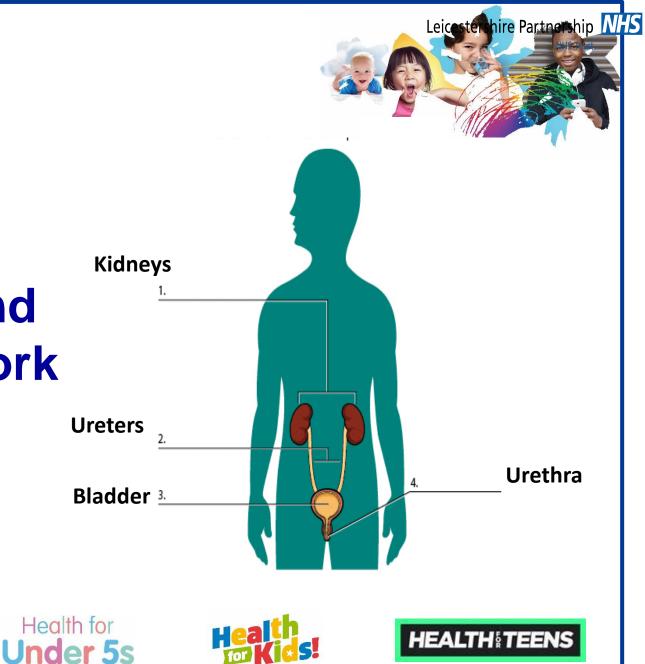

#### How the kidneys and bladder work

### Bladder Development

In babies, the bladder sends a message to the spinal cord which signals back that the bladder should empty. Young babies do not have control over when or where they empty their bladder. It is more of a reflex action.

As the baby/child develops, the bladder starts to send signals to the brain instead of the spinal cord. When this happens the child can be toilet trained.

Children with additional needs may not recognise the signals but toilet timing may be appropriate. All children can be supported to promote a healthy bladder and bowel.

## General information about the bladder

- The bladder acts as a holding vessel for urine.
- It should fill and empty in a cycle.
- Urine is usually passed 6 8 times a day.
- Urine is usually pale yellow in colour.
- How much the bladder holds depends on age.