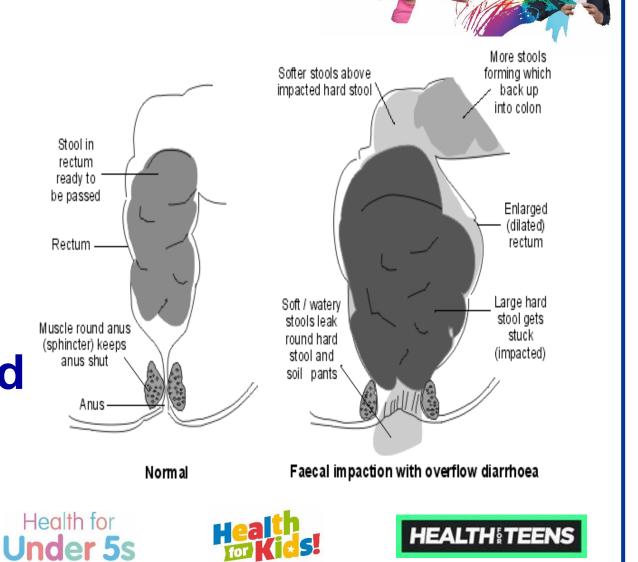

### What happens when your child is constipated

Chat Health

Leicesterchire Partnership NHS

- Each sachet is mixed with 62.5mls water and should be stirred until the water is clear
- If adding flavour, ensure this is added AFTER the sachet has been mixed with water and turned clear