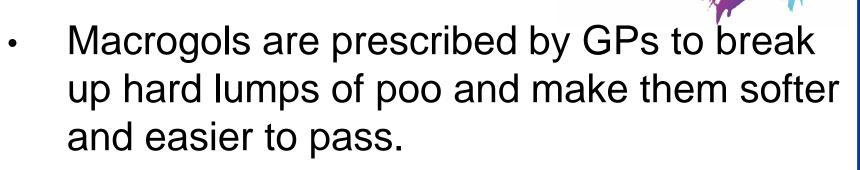

### What happens when your child is constipated

Chat Health

Leicesterchire Partnership NHS

- Each sachet is mixed with 62.5mls water and should be stirred until the water is clear
- If adding flavour, ensure this is added AFTER the sachet has been mixed with water and turned clear

Leicestershire Partnership

HEALTH

- Macrogols should be used within 24 hours of mixing with water
- They can be taken at any time of day

Health for

- If splitting doses, the full amount should be given within a 12 hour period
- A stimulant laxative is also needed by a small number of children. Talk to your GP if you think this applies to your child