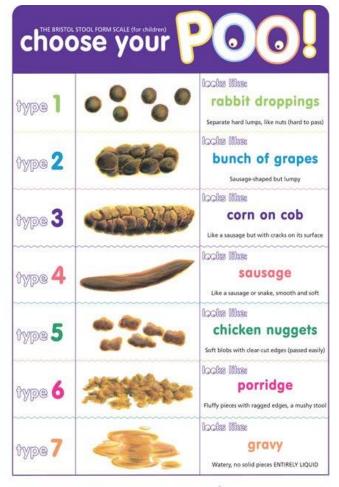

### Bristol Stool Chart

### Which one is the ideal poo?

Leicestershire Partnership NHS

Concept by Professor DCA Candy and Emma Davey, based on the Bristic Shool Form Scale produced