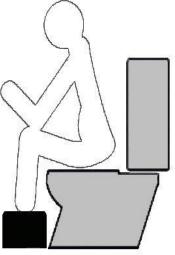

#### Sitting on the toilet needs to be a relaxed time

Leicesterphire Partnership NHS

Knees higher than hips Lean forward and put elbows on knees Bulge abdomen Straighten spine